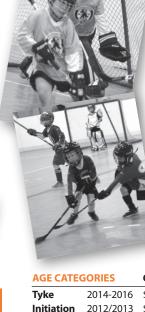

## YOUTH LEAGUES [AGES 4 - 17]

- Register with friends
- Non-contact and minimal equipment
- Improve hockey skills (passing, shooting, vision, game plan)
- Great introductory sport for aspiring ice hockey players.
- Meet new friends

| AGE CATEGORIES |           | Costs       | # of Games  | Days of Week |
|----------------|-----------|-------------|-------------|--------------|
| Tyke           | 2014-2016 | \$165 + GST | 12 Sessions | Sunday       |
| Initiation     | 2012/2013 | \$165 + GST | 12 Sessions | Sunday       |
| Novice         | 2010/2011 | \$165 + GST | 12 Sessions | Sunday       |
| Atom           | 2008/2009 | \$165 + GST | 12 Sessions | Sunday       |
| Pee Wee        | 2006/2007 | \$165 + GST | 12 Sessions | Sunday       |
| Bantam         | 2004/2005 | \$165 + GST | 12 Sessions | Sunday       |
| Midget         | 2001-2003 | \$165 + GST | 12 Sessions | Sunday       |