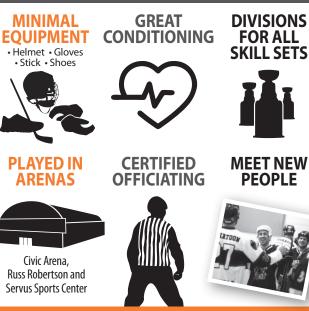

## WHY PLAY BALL HOCKEY?

### MENS LEAGUES [AGES 18+]

- Individual, group or team registrations.
- Divisions for all skill sets
- Minimal equipment
- 12 Game Season
- Sunday Thursday
- Cost: \$165/individual or \$2475/team (\$146/player with a 17 man roster).

## YOUTH LEAGUES [AGES 4 - 17]

- Register with friends
- Non-contact and minimal equipment
- Improve hockey skills (passing, shooting, vision, game plan)
- Great introductory sport for aspiring ice hockey players.
- Meet new friends